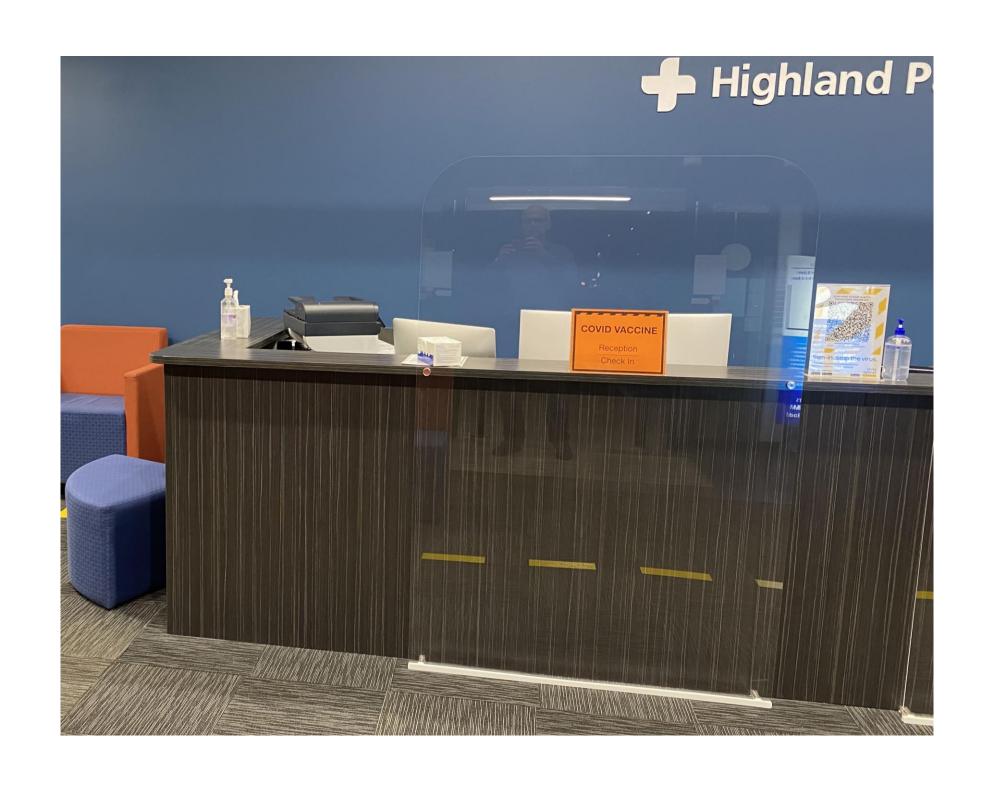

#### Patient flow

- Patient arrives see the designated Covid Vaccination receptionist to be screened and arrived
- Sees vaccination nurse who uses CIR but has PMS on screen to check any clinical details
- Patient is Vaccinated
- Returns to the designated Covid vaccination receptionist for observation
- Same receptionist confirms booking for 2nd vaccine and / or books flu vaccine