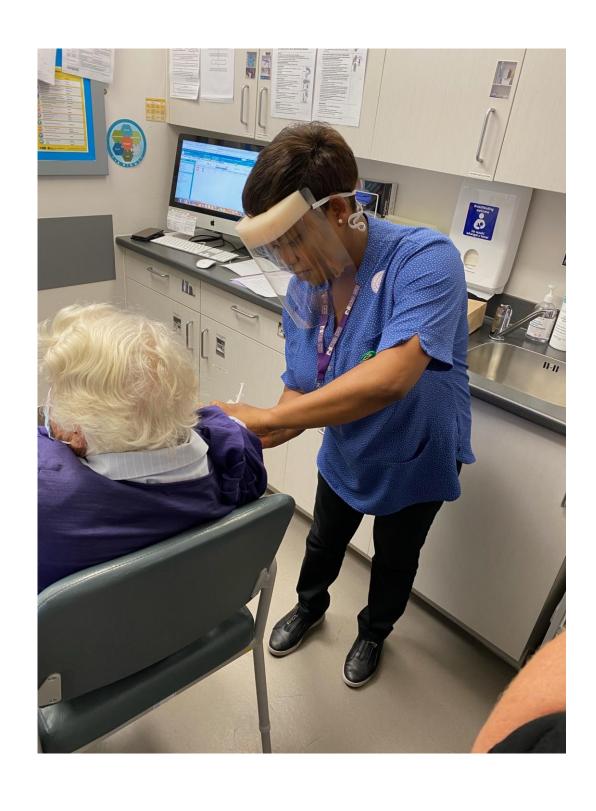

#### Patient flow

- Patient arrives see the designated Covid Vaccination receptionist to be screened and arrived
- Sees vaccination nurse who uses CIR but has PMS on screen to check any clinical details
- Patient is Vaccinated
- Returns to the designated Covid vaccination receptionist for observation
- Same receptionist confirms booking for 2nd vaccine and / or books flu vaccine