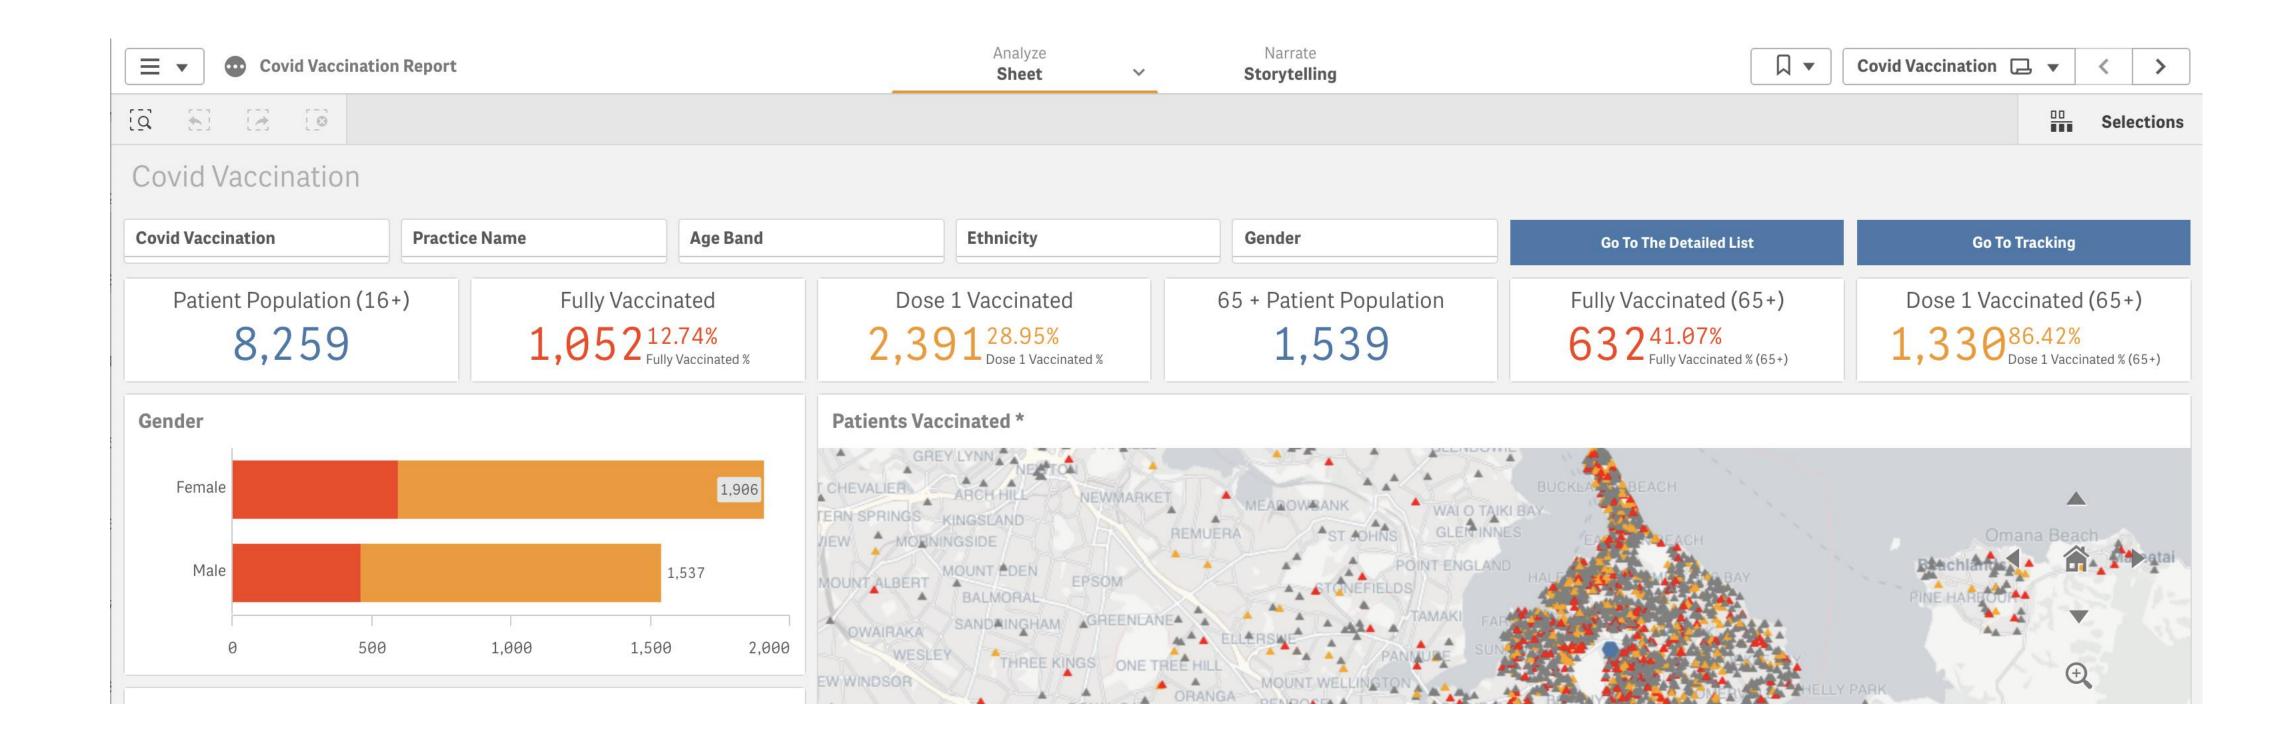

#### Dosing and Time to Full Vaccination

| Calendar<br>Days |                  | Target | Number of vials | Cumulative<br>Total Doses | First Dose | Second Dose | Cumulative<br>total of First<br>Dose | Cumulative<br>total of<br>Second Dose | Milestones                                                                                                                                   | PHO COVID<br>Patient Data<br>1st Vaccine | Percentage<br>1st Vaccine<br>done by<br>MHT | PHO COVID<br>Patient Data<br>2nd Vaccine | Percentage<br>2nd Vaccine<br>done by MHT | Decliners | Updated Roste<br>1 or 2 |
|------------------|------------------|--------|-----------------|---------------------------|------------|-------------|--------------------------------------|---------------------------------------|----------------------------------------------------------------------------------------------------------------------------------------------|------------------------------------------|---------------------------------------------|------------------------------------------|------------------------------------------|-----------|-------------------------|
| Day 50           | Tue, 29 Jun 2021 | 70     | 10              | 2016                      | 38         | 32          | 1307                                 | 714                                   |                                                                                                                                              | 2074                                     | 63%                                         | 909                                      | 79%                                      |           | •                       |
| Day 51           | Wed, 30 Jun 2021 | 105    | 15              | 2121                      | 94         | 11          | 1401                                 | 725                                   | 35 appts in pm only until 4 (only First as second doses in the other template already-template in but need to make available only until 4 pm |                                          |                                             |                                          |                                          |           | <b>✓</b>                |
| Day 52           | Thu, 1 Jul 2021  | 70     | 10              | 2191                      | 25         | 45          | 1426                                 | 770                                   | Templates checked to here                                                                                                                    | 2242                                     | 64%                                         | 962                                      | 80%                                      |           | ✓                       |
| Day 53           | Fri, 2 Jul 2021  | 70     | 10              | 2261                      | 29         | 41          | 1455                                 | 811                                   |                                                                                                                                              | 2370                                     | 61%                                         | 1032                                     | 79%                                      |           | ✓                       |
| Day 54           | Sat, 3 Jul 2021  |        | 0               | 2261                      | 0          | 0           | 1455                                 | 811                                   |                                                                                                                                              |                                          |                                             |                                          |                                          |           |                         |
| Day 55           | Sun, 4 Jul 2021  |        | 0               | 2261                      | 0          | 0           | 1455                                 | 811                                   |                                                                                                                                              |                                          |                                             |                                          |                                          | 106       |                         |
| Day 56           | Mon, 5 Jul 2021  | 70     | 10              | 2331                      | 37         | 33          | 1492                                 | 844                                   |                                                                                                                                              | 2391                                     | 62%                                         | 1052                                     | 80%                                      |           | ✓                       |
| Day 57           | Tue, 6 Jul 2021  | 70     | 10              | 2401                      | 26         | 44          | 1518                                 | 888                                   |                                                                                                                                              |                                          |                                             |                                          |                                          |           | ✓                       |
| Day 58           | Wed, 7 Jul 2021  | 70     | 10              | 2471                      | -2         | 72          | 1516                                 | 960                                   | No 2nd clinic                                                                                                                                |                                          |                                             |                                          |                                          |           | ✓                       |
| Day 59           | Thu, 8 Jul 2021  | 70     | 10              | 2541                      | 30         | 40          | 1546                                 | 1000                                  |                                                                                                                                              |                                          |                                             |                                          |                                          |           | ✓                       |
| Day 60           | Fri, 9 Jul 2021  | 70     | 10              | 2611                      | 33         | 37          | 1579                                 | 1037                                  | First 1000 patients Fully Immunised                                                                                                          |                                          |                                             |                                          |                                          |           | ✓                       |
| Day 61           | Sat, 10 Jul 2021 |        | 0               | 2611                      | 0          | 0           | 1579                                 | 1037                                  |                                                                                                                                              |                                          |                                             |                                          |                                          |           |                         |
| Day 62           | Sun, 11 Jul 2021 |        | 0               | 2611                      | 0          | 0           | 1579                                 | 1037                                  |                                                                                                                                              |                                          |                                             |                                          |                                          |           |                         |
| Day 63           | Mon, 12 Jul 2021 | 70     | 10              | 2681                      | 28         | 42          | 1607                                 | 1079                                  |                                                                                                                                              |                                          |                                             |                                          |                                          |           | ✓                       |
| Day 64           | Tue, 13 Jul 2021 | 70     | 10              | 2751                      | 41         | 29          | 1648                                 | 1108                                  |                                                                                                                                              |                                          |                                             |                                          |                                          |           | ✓                       |
| Day 65           | Wed, 14 Jul 2021 | 70     | 10              | 2821                      | 33         | 37          | 1681                                 | 1145                                  | No 2nd clinic appts                                                                                                                          |                                          |                                             |                                          |                                          |           | ✓                       |
| Day 66           | Thu, 15 Jul 2021 | 70     | 10              | 2891                      | 44         | 26          | 1725                                 | 1171                                  |                                                                                                                                              |                                          |                                             |                                          |                                          |           | ✓                       |
| Day 67           | Fri, 16 Jul 2021 | 70     | 10              | 2961                      | 37         | 33          | 1762                                 | 1204                                  |                                                                                                                                              |                                          |                                             |                                          |                                          |           | ✓                       |
| Day 68           | Sat, 17 Jul 2021 |        | 0               | 2961                      | 0          | 0           | 1762                                 | 1204                                  |                                                                                                                                              |                                          |                                             |                                          |                                          |           |                         |
| Day 69           | Sun, 18 Jul 2021 |        | 0               | 2961                      | 0          | 0           | 1762                                 | 1204                                  |                                                                                                                                              |                                          |                                             |                                          |                                          |           |                         |
| Day 70           | Mon, 19 Jul 2021 | 70     | 10              | 3031                      | 20         | 50          | 1782                                 | 1254                                  |                                                                                                                                              |                                          |                                             |                                          |                                          |           | ✓                       |
| Day 71           | Tue, 20 Jul 2021 | 70     | 10              | 3101                      | 32         | 38          | 1814                                 | 1292                                  |                                                                                                                                              |                                          |                                             |                                          |                                          |           | ✓                       |
| Day 72           | Wed, 21 Jul 2021 | 105    | 15              | 3206                      | 11         | 94          | 1825                                 | 1386                                  | 35 2nd clinic appts                                                                                                                          |                                          |                                             |                                          |                                          |           | ✓                       |
| Day 73           | Thu, 22 Jul 2021 | 70     | 10              | 3276                      | 45         | 25          | 1870                                 | 1411                                  |                                                                                                                                              |                                          |                                             |                                          |                                          |           | ✓                       |
| Day 74           | Fri, 23 Jul 2021 | 70     | 10              | 3346                      | 41         | 29          | 1911                                 | 1440                                  |                                                                                                                                              | Ĭ                                        |                                             |                                          |                                          |           | ✓                       |
| Day 75           | Sat, 24 Jul 2021 |        | 0               | 3346                      | 0          | 0           | 1911                                 | 1440                                  |                                                                                                                                              |                                          |                                             |                                          |                                          |           |                         |
| Day 76           | Sun, 25 Jul 2021 |        | 0               | 3346                      | 0          | 0           | 1911                                 | 1440                                  |                                                                                                                                              |                                          |                                             |                                          |                                          |           |                         |
| Day 77           | Mon, 26 Jul 2021 | 70     | 10              | 3416                      | 33         | 37          | 1944                                 | 1477                                  | First 2000 patients First Dose                                                                                                               |                                          |                                             |                                          |                                          |           | ✓                       |