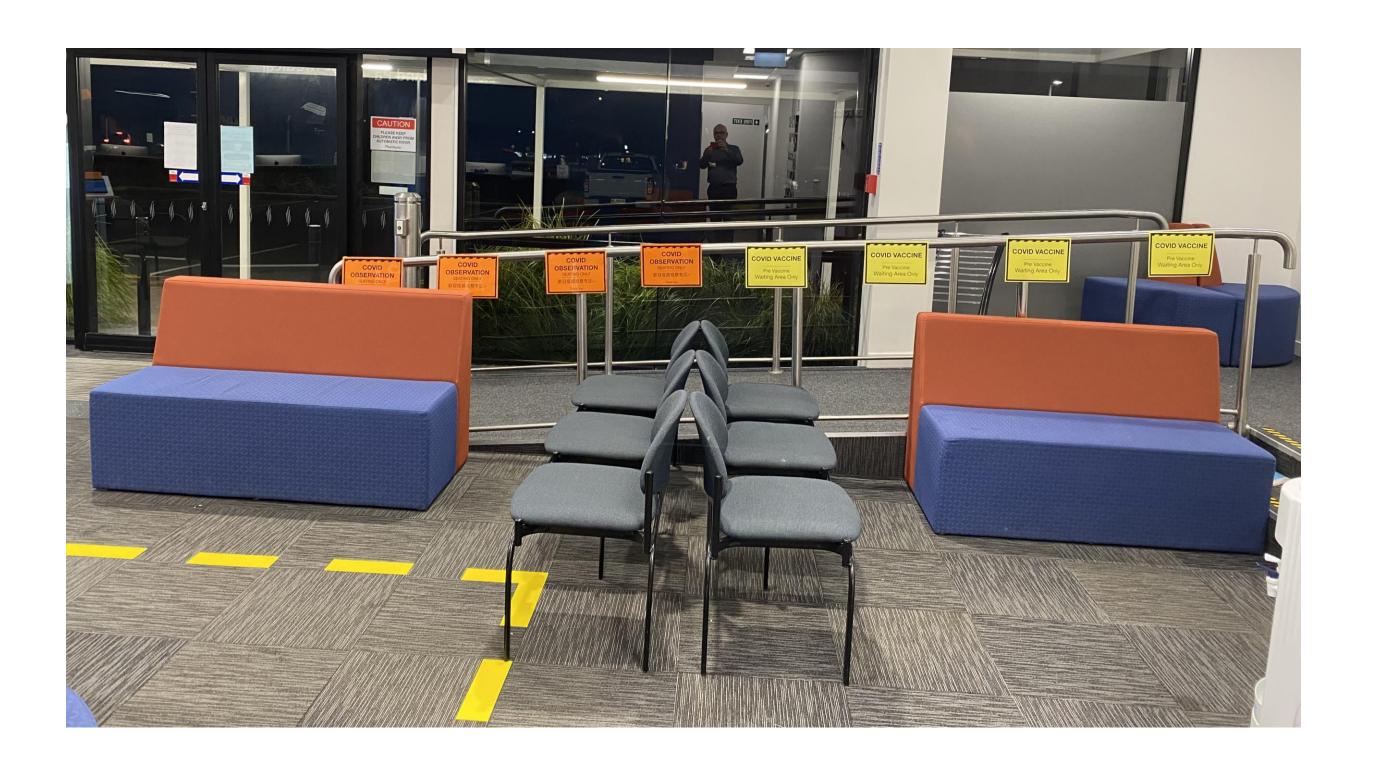

- Training for nurses (4hr) and reception (1.5hr). Are the staff capable of learning another IT system?
- Waiting room space pre appt / observation space / general flow

- Need to have control over PMS appointment template as need to be prescriptive so timings are not missed -
  - removing vaccine from fridge to get to room temp,
  - mixing and drawing up time,
- Alter expectations (nurses and reception busier than usual for us)